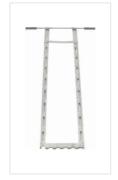

## **CHANNEL HANGERS(SLIDE IN) STAINLESS STEEL**

**SINGLE** 

**TRIPLE** 

## **NEW DESIGN**

Fast and easy to load/unload-More films per hanger to reduce processing time.

Films are held within grooves along both sides and bottom edge and secured by a hinged flap along the top edge. Films must be removed from the Channel Hanger before placing in a dryer in order to avoid drying marks.