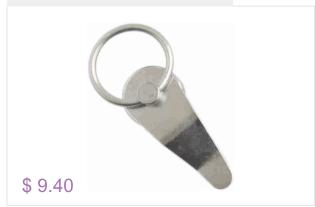

## **NDT FILM MAGNETS**

Iron paddle 7cm long by 3cm wide by 2mm thick with 24mm diameter magnet molded into one end of the iron paddle.

| Lead intensifying screens (10 PACK)             |         |         |  |  |
|-------------------------------------------------|---------|---------|--|--|
| Size                                            | 0.125mm | 0.250mm |  |  |
| 5 x 20cm                                        |         |         |  |  |
| 5 x 40cm                                        |         |         |  |  |
| 6 x 24cm                                        |         |         |  |  |
| 6 x 40cm                                        |         |         |  |  |
| 6 x 48cm                                        |         |         |  |  |
| 7 x 40cm                                        |         |         |  |  |
| 7 x 48cm                                        |         |         |  |  |
| 9 x 12cm                                        |         |         |  |  |
| 10 x 20cm                                       |         |         |  |  |
| 10 x 24cm                                       |         |         |  |  |
| 10 x 40cm                                       |         |         |  |  |
| 10 x 48cm                                       |         |         |  |  |
| 13 x 18cm                                       |         |         |  |  |
| 15 x 40cm                                       |         |         |  |  |
| 18 x 24cm                                       |         |         |  |  |
| 18 x 43cm                                       |         |         |  |  |
| 20 x 30cm                                       |         |         |  |  |
| 24 x 30cm                                       |         |         |  |  |
| 30 x 40cm                                       |         |         |  |  |
| 35 x 43cm                                       |         |         |  |  |
| Lead screen roll .125mm thick, 70mm x 30meters. |         | P.O.A.  |  |  |