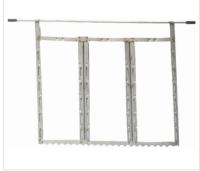

## **CHANNEL HANGERS(SLIDE IN) STAINLESS STEEL**

**SINGLE** 

**TRIPLE** 

## **NEW DESIGN**

Fast and easy to load/unload-More films per hanger to reduce processing time.

Films are held within grooves along both sides and bottom edge and secured by a hinged flap along the top edge. Films must be removed from the Channel Hanger before placing in a dryer in order to avoid drying marks.